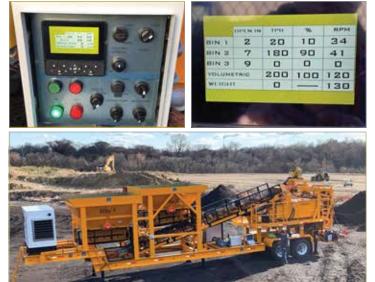

#### **DANFOSS DM430E PLUS+1 MONITORING & CONTROL SYSTEM**

Reliable and proven monitor and control system for accurate feeds and loadout. Simple, user friendly control center gives you maximum blending and proportioning control, ensuring the desired consistency of your product, precise dosing for highly accurate mix designs.