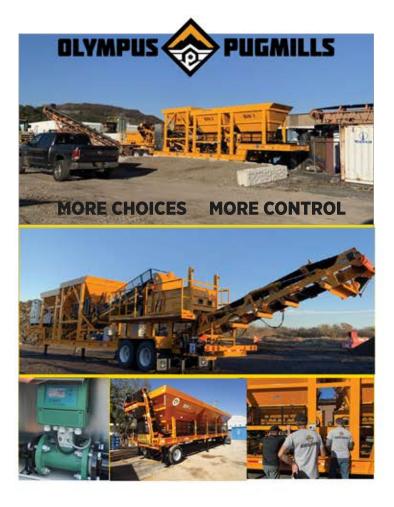

THE CHOICES ARE YOURS 0-3 bins; portable or stationary; electric or hydraulic brakes; standard or load from ground design; extended bins, grizzly, discharge conveyor, cement feed, H2O pump, asphalt pump, flow meter, foamed asphalt system, vibrators,

air cannons, bindicators, split bin/gate, generator, mirrored controls, unload conveyor, full automation ++ Let us tailor a system for you.

**OLYMPUS PUGMILL APPLICATIONS:** 

- Base stabilization for roadways
- Roller compacted concrete
- Cement treated base
- Cold mix asphalt production
- At electrical power generation sites
- Fly-ash stabilization
- Flowable backfill
- Lime stabilization for strengthening soils
- Mining and minerals
- Oil drillings stabilization
- RAP Reclaimed Asphalt Pavement cold mix production